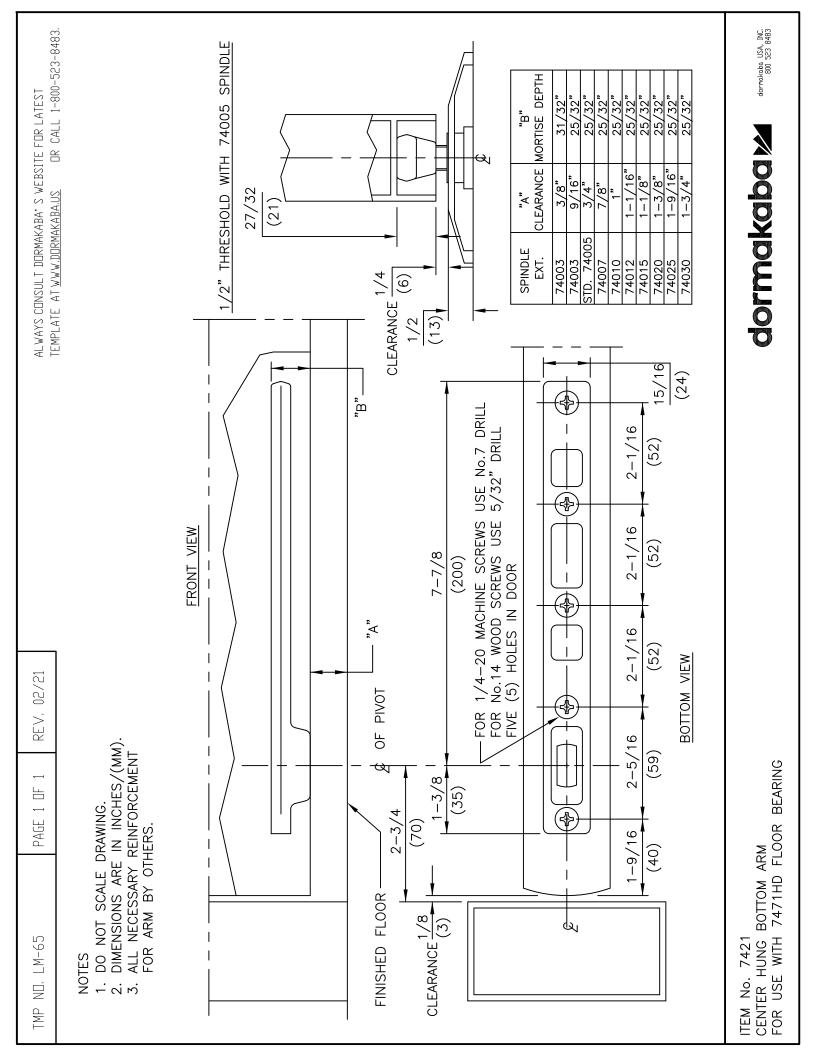

#### Fig. 1

1.1.1 Prepare door according to template.

1.1.2 Attach arm to bottom of door with 5 wood or machine screws.