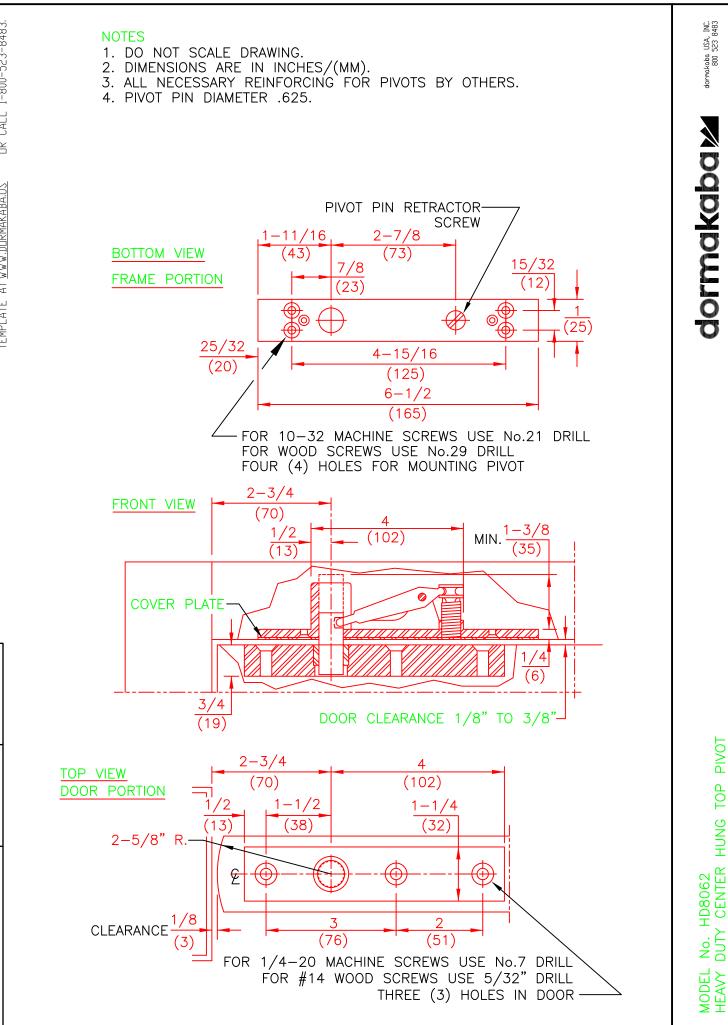

#### Fig. 1

1.1.1 Prepare door according to template.

1.1.2 Attach arm to bottom of door with 5 wood or machine screws.

### 1.1 Install pivot

- 1.1.1 Prepare floor according to templates.
- 1.1.2 Grout in floor bearing with anchors.
- 1.1.3 Attach cover plate.

#### NOTES:

- Make sure spindle center line is in proper alignment with top pivot.
- Bearing should be grouted in place so that it is square with frame, level in all directions and top of cover plate will be flush with finished floor.
- For threshold applications, drill a 1-1/4" diameter clearance hole in the threshold coinciding with the spindle location.
- Top of floor bearing cement case is flush with finished floor line for threshold applications.
- 1.1.4 Anchor floor bearing first, then the threshold in a usual fashion.
- 1.1.5 Attach spindle screw using 5mm hex key.