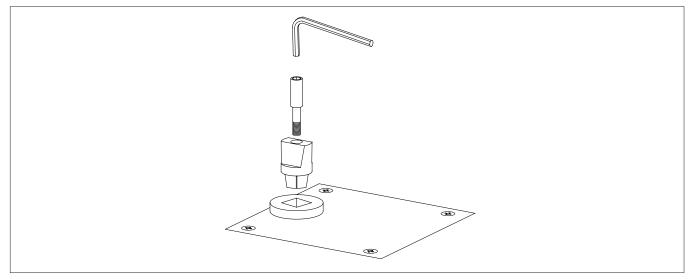

#### NOTES:

- Make sure spindle center line is in proper alignment with top pivot.
- Bearing should be grouted in place so that it is square with frame, level in all directions and top of cover plate will be flush with finished floor.
- For threshold applications, drill a 1-1/4" diameter clearance hole in the threshold coinciding with the spindle location.
- Top of floor bearing cement case is flush with finished floor line for threshold applications.
- 1.1.4 Anchor floor bearing first, then the threshold in a usual fashion.
- 1.1.5 Attach spindle screw using 5mm hex key.

CENTER HUNG HEAVY DUTY FLOOR BEARING INSTALLATION FOR USE WITH 7421 BOTTOM ARM