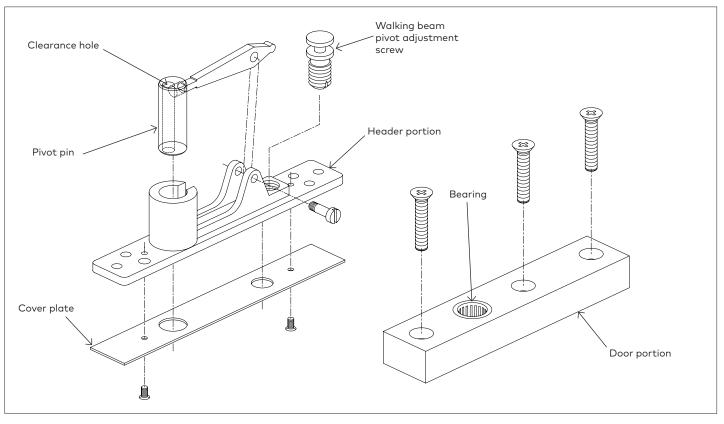

#### Fig. 1

- 1.1.1 Prepare door and header according to template.
- 1.1.2 Fasten header portion of pivot.
- 1.1.3 Fasten cover plate.
- 1.1.4 Fully retract pivot pin by turning adjustment screw counter-clockwise.
- 1.1.5 Fasten door portion of pivot.

- 1.1.6 Place bottom of door on floor spindle or floor bearing.
- 1.1.7 Raise door to a near verticle position.
- 1.1.8 Rotate door to approximately 90° position.
- 1.1.9 Align bearing with pivot pin in header.
- 1.1.10 Engage pivot pin fully by turning adjustment screw clockwise.