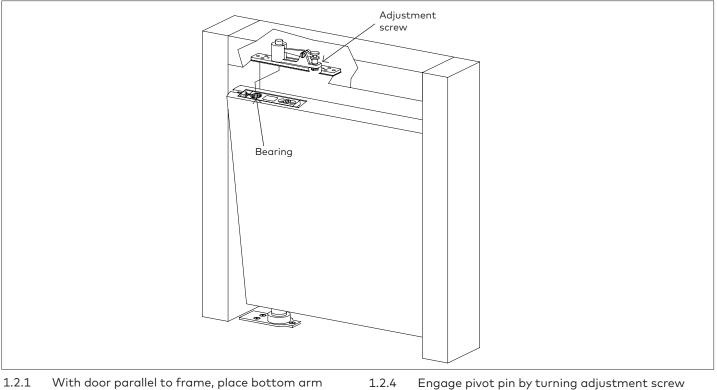

#### Fig. 2

- 1.2.1 With door parallel to frame, place bottom arm onto spindle.
- 1.2.2 Rotate door approximately 90°.
- 1.2.3 Align bearing with pivot pin.

- .2.4 Engage pivot pin by turning adjustment screw clockwise.
- 1.2.5 Check to make sure pivot pin is fully engaged in door portion of pivot.